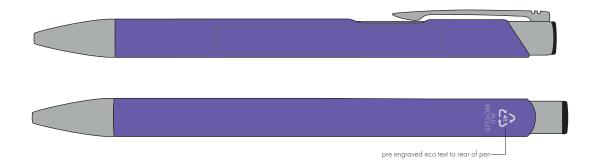

Product and Artwork Proof

MOLE- MATE BALL PEN

Your Ref: Quantity: Product Code: TPC982001
Our Ref: Version: 1 Product Colour: PURPLE

## **PANTONE REFERENCE(S)**

Full colour printing

ARTWORK SCALE 100% Digital Print Area: 60mm x 7mm

Product Image for visualisation
- colours may vary

The dashed line is to demonstrate print area and will not appear on your printed item